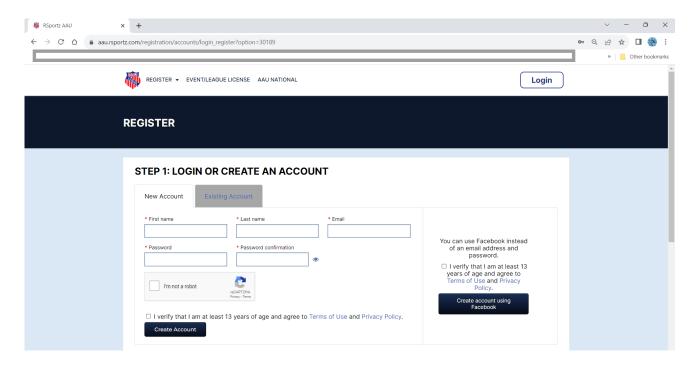

#### **ALL PAC Dolphins Swimmers need an EXTENDED MEMBERSHIP**

8) Everyone will need to create a new account this year.

9) Fill out requested information

10) IMPORTANT - Choose your Club Name or Enter Club #.