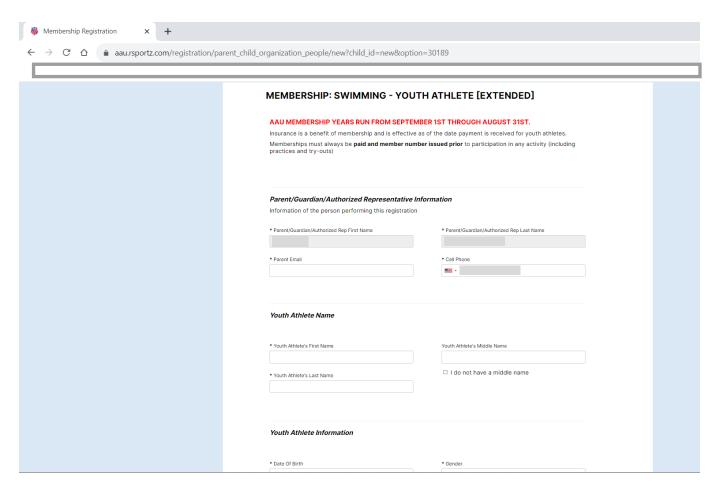

#### **ALL PAC Dolphins Swimmers need an EXTENDED MEMBERSHIP**

8) Everyone will need to create a new account this year.

9) Fill out requested information

10) IMPORTANT - Choose your Club Name or Enter Club #.