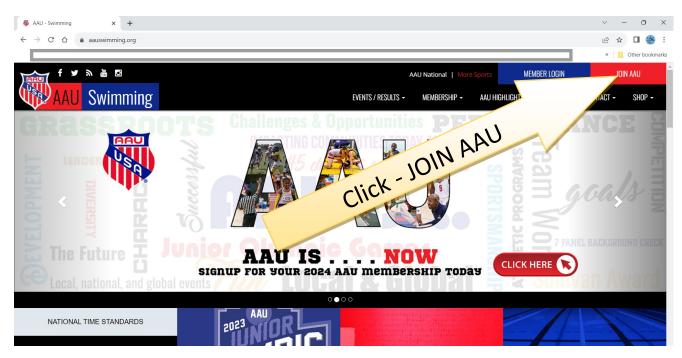

- 1) Go to https://aauswimming.org/
- 2) Click "JOIN AAU"

3) Click "Get A Membership"