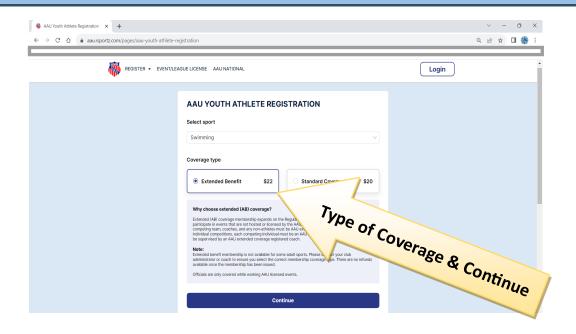

- 1) Go to https://aauswimming.org/
- 2) Click "JOIN AAU"



3) Click "Get A Membership"



### 4) Types of Memberships

- Youth Athlete Standard \$20, Extended \$22
- Adult Athlete Standard \$22, Extended \$24
- NON-Athletes (Coaches, Officials, etc.) \$65

#### **ALL PAC Dolphins Swimmers need an EXTENDED MEMBERSHIP**



5) For youth memberships click "USA Only Youth Athlete"



#### 6) Choose sport in scroll down menu "Swimming"

For information on extended coverage please go to https://play.aausports.org/Insurance/ExtendedCoverageAB.aspx



### 7) Choose Coverage Type -

- Extended or Standard
- Press Continue

#### **ALL PAC Dolphins Swimmers need an EXTENDED MEMBERSHIP**



8) Everyone will need to create a new account this year.



9) Fill out requested information



10) IMPORTANT - Choose your Club Name or Enter Club #.



#### 11) Checkout

Note: There is a Admin Fee that is added to every order.



12) AAU will send a copy of your new card to the email address provided.

Please screenshot or forward this email to

beadolphinswimmer@gmail.com