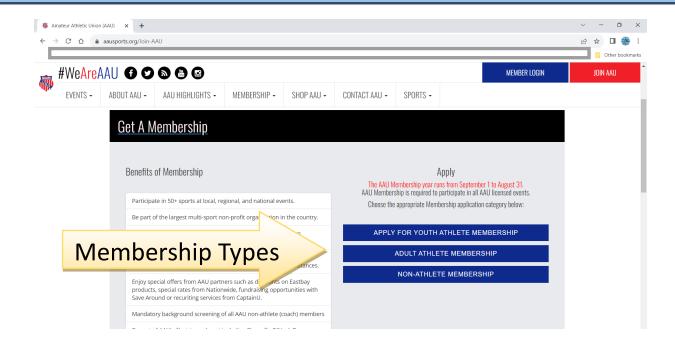

### 4) Types of Memberships

- Youth Athlete Standard \$20, Extended \$22
- Adult Athlete Standard \$22, Extended \$24
- NON-Athletes (Coaches, Officials, etc.) \$65

#### **ALL PAC Dolphins Swimmers need an EXTENDED MEMBERSHIP**

5) For youth memberships click "USA Only Youth Athlete"