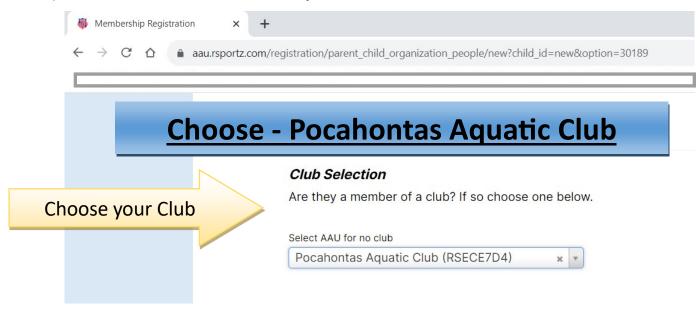

#### **ALL PAC Dolphins Swimmers need an EXTENDED MEMBERSHIP**

8) Everyone will need to create a new account this year.

9) Fill out requested information

10) IMPORTANT - Choose your Club Name or Enter Club #.