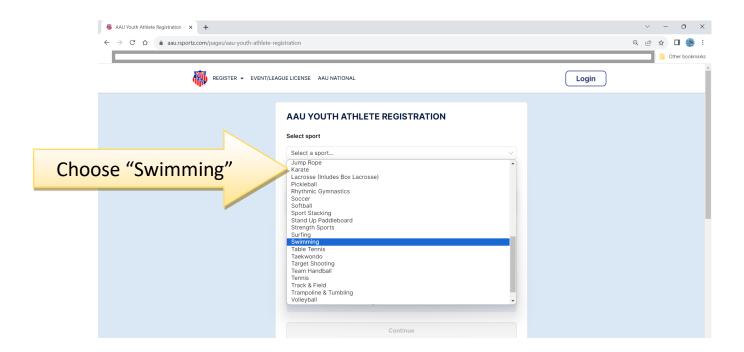

#### 6) Choose sport in scroll down menu "Swimming"

For information on extended coverage please go to https://play.aausports.org/Insurance/ExtendedCoverageAB.aspx