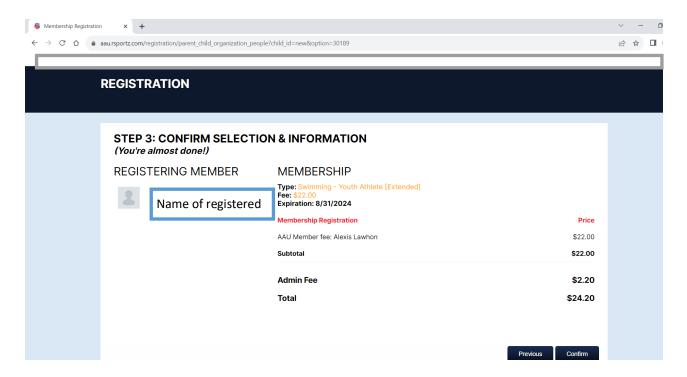

#### 11) Checkout

Note: There is a Admin Fee that is added to every order.

12) AAU will send a copy of your new card to the email address provided.

Please screenshot or forward this email to

beadolphinswimmer@gmail.com