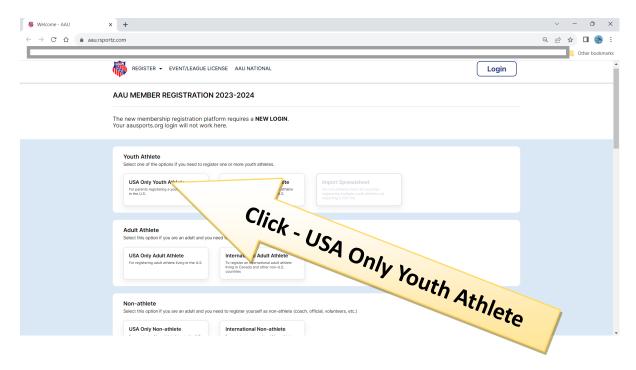

#### **ALL PAC Dolphins Swimmers need an EXTENDED MEMBERSHIP**

5) For youth memberships click "USA Only Youth Athlete"