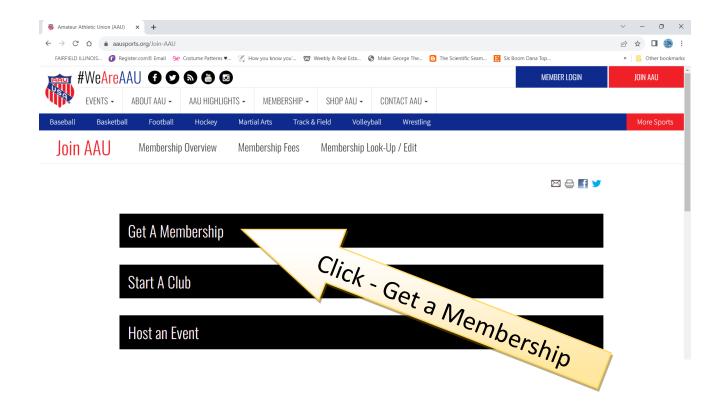

- 1) Go to https://aauswimming.org/
- 2) Click "JOIN AAU"

3) Click "Get A Membership"